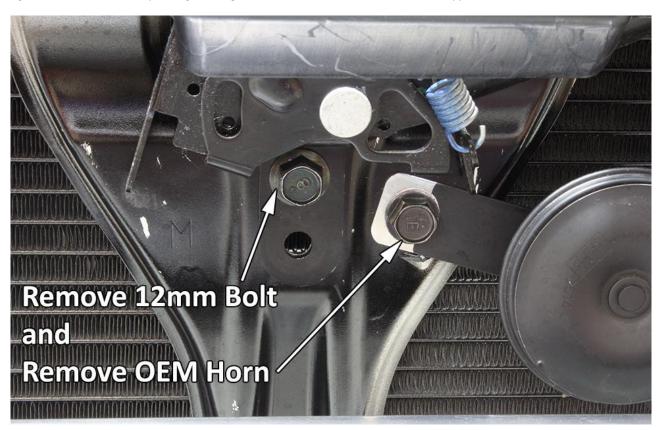

## **Installation of PERRIN Hella Horn Mount:**

- Using below picture for reference, locate radiator support bracket where OEM horn is mounted.
- 2) Using 12mm wrenches, reach up through lower grill and remove 12mm bolts from radiator support and 12mm bolt from horn mount.